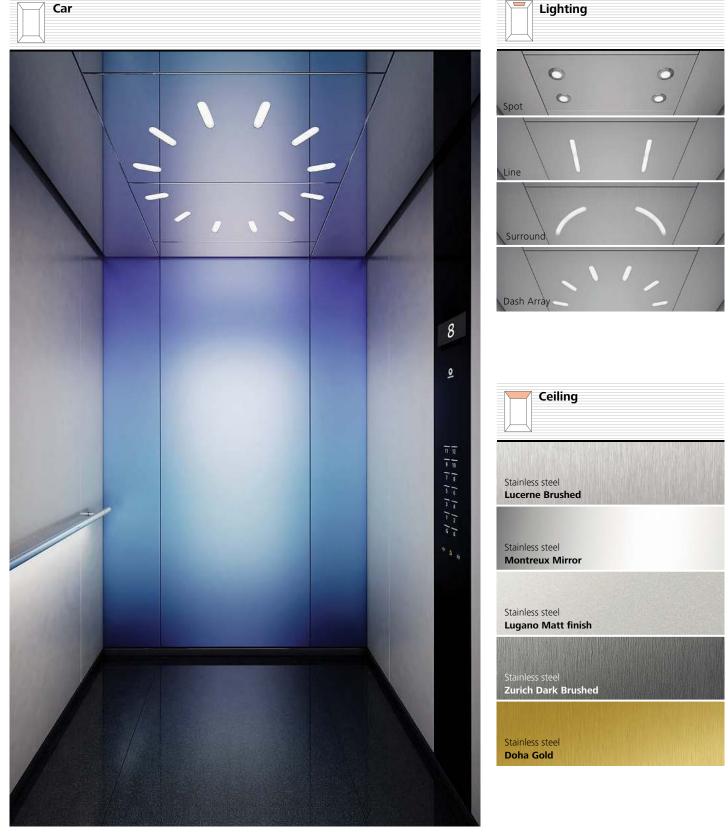

#### Choose the lighting.

Create ambiance with direct or indirect lighting and different lighting designs like square, spot or curve.

#### Add options.

Handrails and mirrors complete the car. Illuminated handrails and skirting are an additional highlight.

## Park Avenue Sophisticated and elegant

Discover pure elegance with back painted glass walls or choose wood laminate to create a more contemporary ambiance. The optional wave design, a rounded transition from ceiling to rear wall, gives your car a unique appearance. An additional highlight is a gold or silvershimmer from our metallic glass collection or a bronze or satinated grey finish on stainless steel. Matched lighting perfects the stylish design of this elevator – an ideal fit for representative buildings like high-end residential, hotels and offices.

#### Wave

The optional "wave", a rounded design element that beautifully merges ceiling and rear wall, provides the car with unique elegance.

#### Illuminated handrails and skirting

Highlight your car with illuminated handrails and skirting for a special effect and a lasting impression.