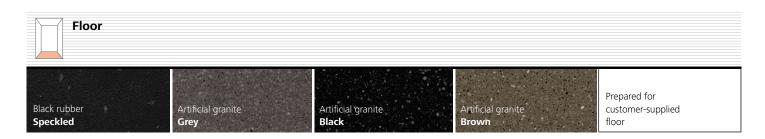

Step 3

**Pick a floor and ceiling.**Choose from stainless steel ceiling options with a matt or gold finish and matching floors.

### Floor Artificial granite Grey