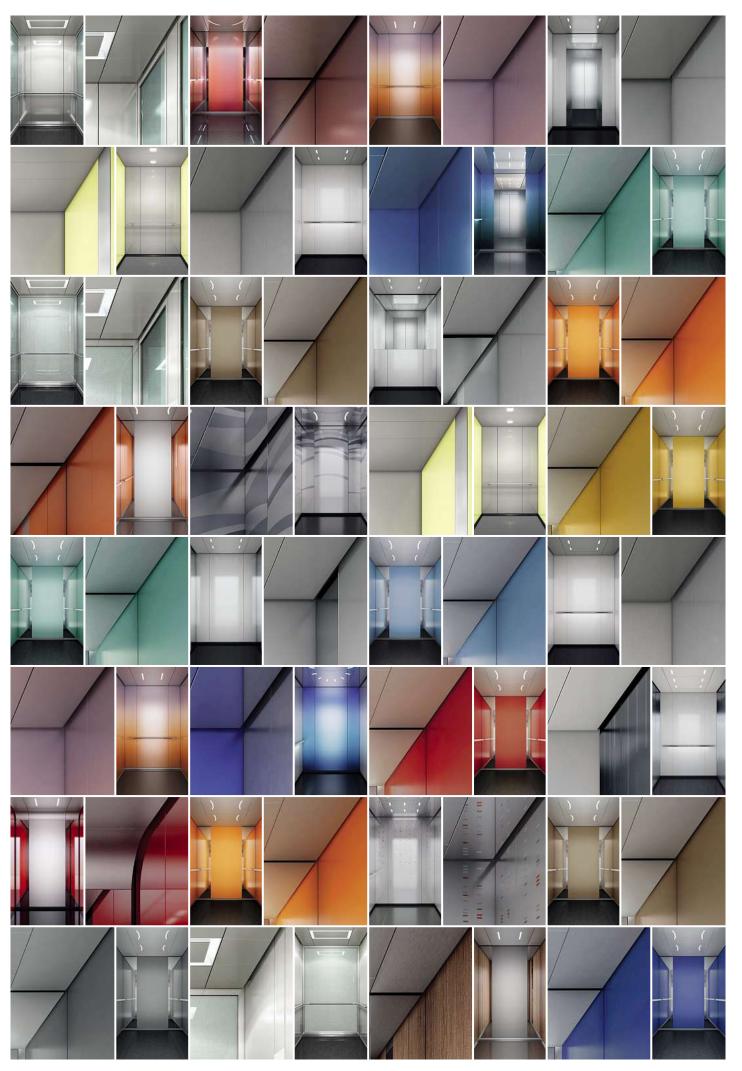

## Freedom of design

Create the look and feel you like. Combine colors, materials, lighting, mirrors, handrails and fixtures to achieve the ambiance that fits both your ideas and your building. Choose from one of our four interior design lines or design the whole car to your own taste.

Our favorite designs just give you an idea of what is possible and can be easily combined. If you like to be more creative, you can even design your own car.

### Navona Functional and durable

Provide clarity and solid comfort to your car with this robust design line. Fresh colors, a contrasting rear wall, the option of three different floors or a bare floor make Navona the right choice for residential applications.

### Times Square Modern and versatile

Determine your contemporary look. Choose from warm or cool colors to create a fresh look or combine the options to enhance contrast for more depth. Select glass doors and walls for transparency. Use a bare car option to create your style and taste. Times Square adds distinctive features to any public, commercial or residential building.

## Park Avenue Sophisticated and elegant

Discover pure elegance with back painted glass walls or choose wood laminate to create a more contemporary ambiance. The optional wave design, a rounded transition from ceiling to rear wall, gives your car a unique appearance. An additional highlight is a gold or silvershimmer from our metallic glass collection or a bronze or satinated grey finish on stainless steel. Matched lighting perfects the stylish design of this elevator – an ideal fit for representative buildings like high-end residential, hotels and offices.

## Sunset Boulevard Inspirational and full of character

Aim high for passenger excitement in upmarket locations like hotels, clubs and restaurants. The combination of premium quality materials, captivating patterns and

splashy color gradients make this car a unique experience. Lighting and ceiling concepts create a fascinating atmosphere. Make your elevator become your stage.