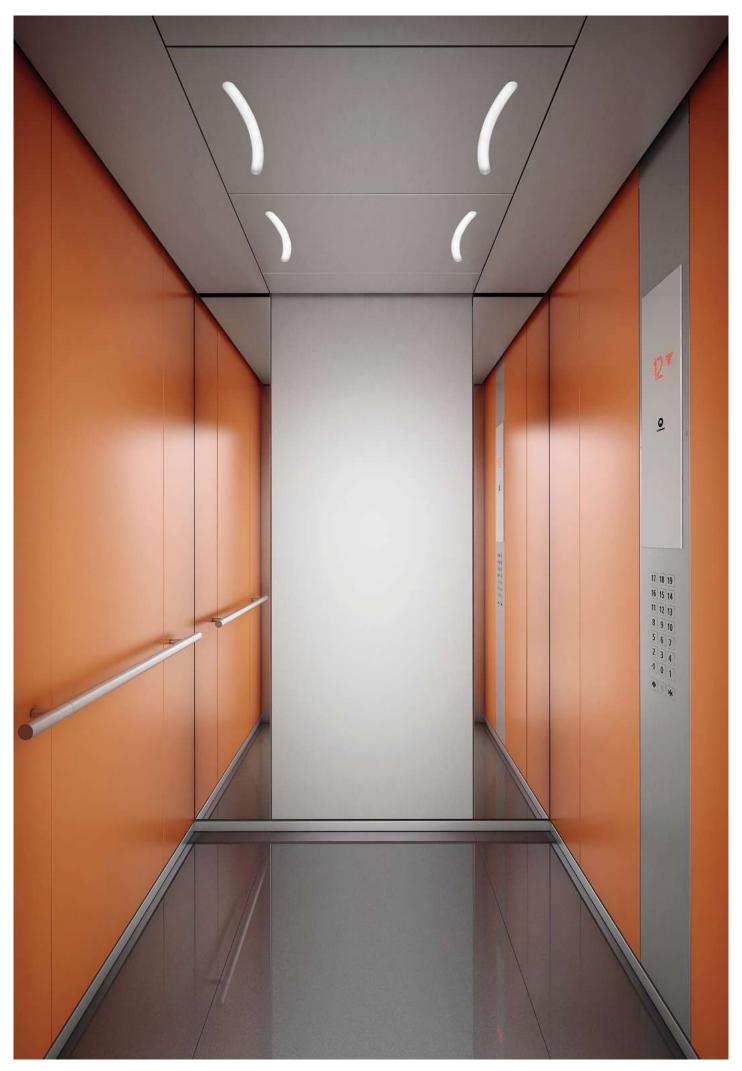

### Times Square Modern and versatile

Determine your contemporary look. Choose from warm or cool colors to create a fresh look or combine the options to enhance contrast for more depth. Select glass doors and walls for transparency. Use a bare car option to create your style and taste. Times Square adds distinctive features to any public, commercial or residential building.

#### **Multicolor options**

Play with fresh and vibrant colors. Choose from a range of warm and cold colors that look great on their own, but also stunning when combined.

#### Laminate and stainless steel

Create a different ambiance by selecting different materials. For a fresh look and feel, choose from colorful laminates. Stainless steel gives a more clean and modern look. Combine both materials for more individuality.

#### Glass walls and doors

Add panorama to your elevator. Select glass panels for side walls or rear wall, or both for complete transparency.

Walls
Laminate
Tangier Orange