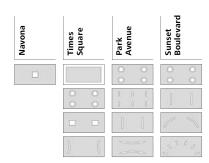

## Freedom of design

Create the look and feel you like. Combine colors, materials, lighting, mirrors, handrails and fixtures to achieve the ambiance that fits both your ideas and your building. Choose from one of our four interior design lines or design the whole car to your own taste.

Our favorite designs just give you an idea of what is possible and can be easily combined. If you like to be more creative, you can even design your own car.

### Navona Functional and durable

Provide clarity and solid comfort to your car with this robust design line. Fresh colors, a contrasting rear wall, the option of three different floors or a bare floor make Navona the right choice for residential applications.

### Times Square Modern and versatile

Determine your contemporary look. Choose from warm or cool colors to create a fresh look or combine the options to enhance contrast for more depth. Select glass doors and walls for transparency. Use a bare car option to create your style and taste. Times Square adds distinctive features to any public, commercial or residential building.

## Park Avenue Sophisticated and elegant

Discover pure elegance with back painted glass walls or choose wood laminate to create a more contemporary ambiance. The optional wave design, a rounded transition from ceiling to rear wall, gives your car a unique appearance. An additional highlight is a gold or silvershimmer from our metallic glass collection or a bronze or satinated grey finish on stainless steel. Matched lighting perfects the stylish design of this elevator – an ideal fit for representative buildings like high-end residential, hotels and offices.

## Sunset Boulevard Inspirational and full of character

Aim high for passenger excitement in upmarket locations like hotels, clubs and restaurants. The combination of premium quality materials, captivating patterns and

splashy color gradients make this car a unique experience. Lighting and ceiling concepts create a fascinating atmosphere. Make your elevator become your stage.