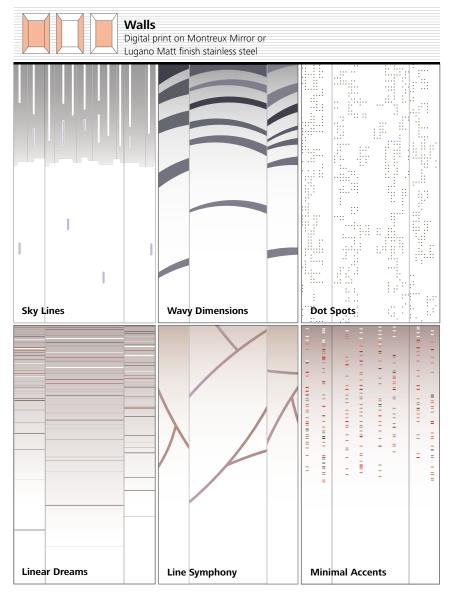

#### Digital print on stainless steel

Create ambiance not only with colors but with eyecatching patterns printed on stainless steel. Choose clear structured geometrical forms or bold organic designs. No matter the size of your car, digital decoration patterns always look stunning.