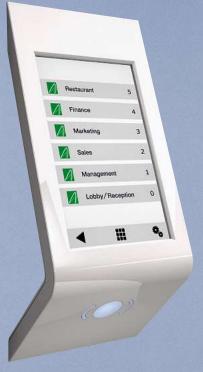

#### **PORT Terminal**

This new range of hall call destination terminals delivers brainpower to your building. Various PORT Terminal options are available to optimize traffic flows. For detailed information, visit www.theporttechnology.com.

#### Accessibility

- Schindler PORT Technology
- Building monitoring interface
- Accessibility for passengers with disabilities
- Multi-language voice signalization
- Mechanical or touch-sensitive operating panel
- Attendant service