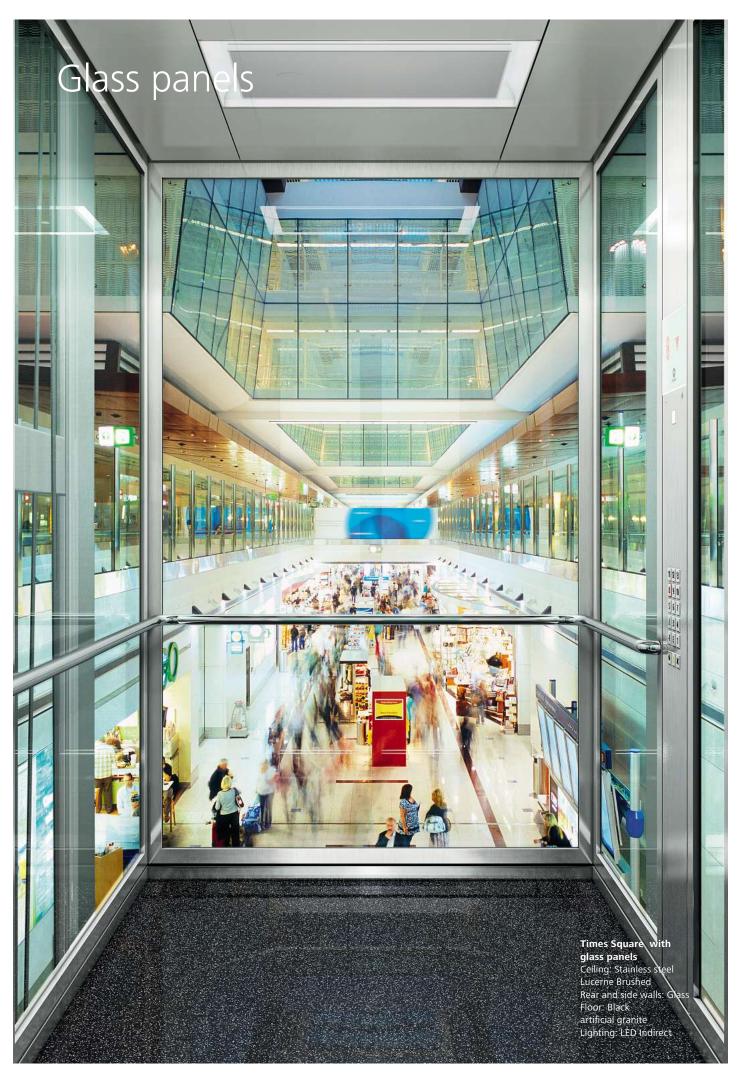

## Eye-catching transparency From glass walls and doors to glass cars

#### Glass walls and doors for more transparency

Experience maximum visibility and unique views like never before. Select from a wide range of glass doors that suit your application. Glass can be selected for side and rear walls of the car for complete transparency or combined with other car interior materials from the Times Square, Park Avenue and Sunset Boulevard design lines.