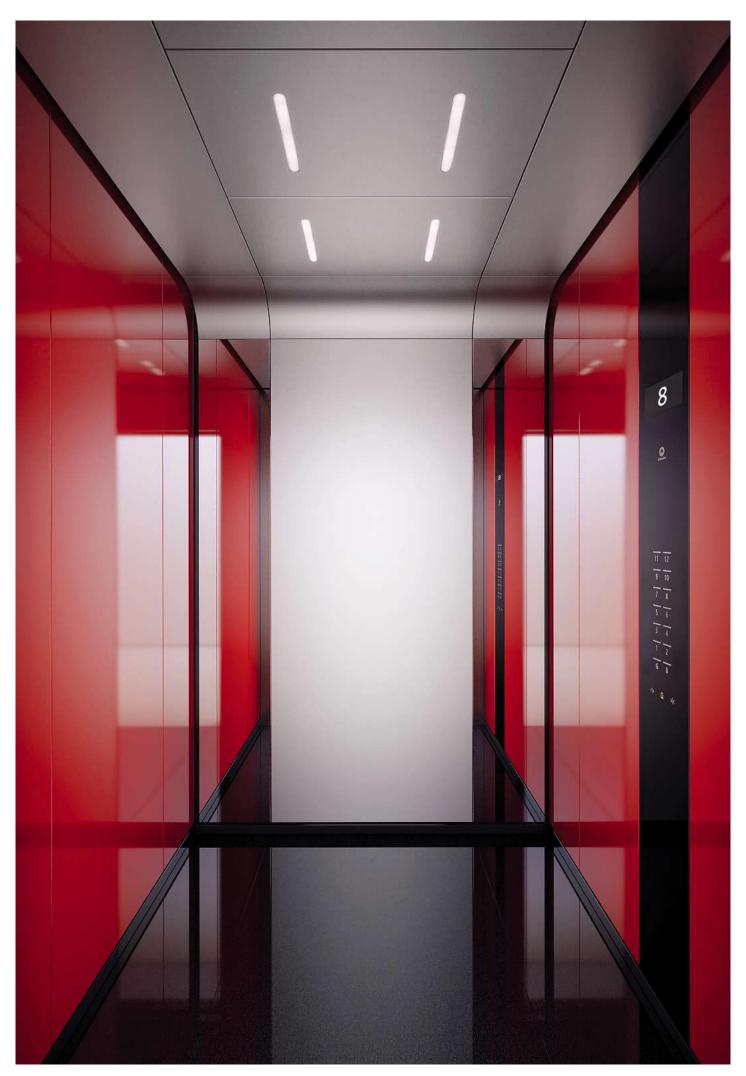

### Times Square Modern and versatile

Determine your contemporary look. Choose from warm or cool colors to create a fresh look or combine the options to enhance contrast for more depth. Select glass doors and walls for transparency. Use a bare car option to create your style and taste. Times Square adds distinctive features to any public, commercial or residential building.

### Times Square Modern and versatile

## Times Square