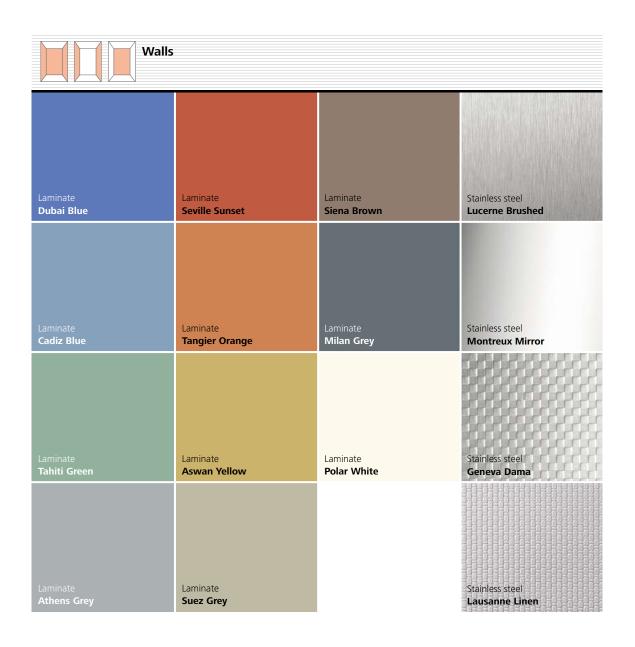

## Step 1

**Combine colors and materials.** Choose out of four design lines or combine with glass walls and doors.

Step 2

**Select your operating panels.** Integrate stainless steel or glass panels in black or white.

#### **Multicolor options**

Play with fresh and vibrant colors. Choose from a range of warm and cold colors that look great on their own, but also stunning when combined.

#### Laminate and stainless steel

Create a different ambiance by selecting different materials. For a fresh look and feel, choose from colorful laminates. Stainless steel gives a more clean and modern look. Combine both materials for more individuality.