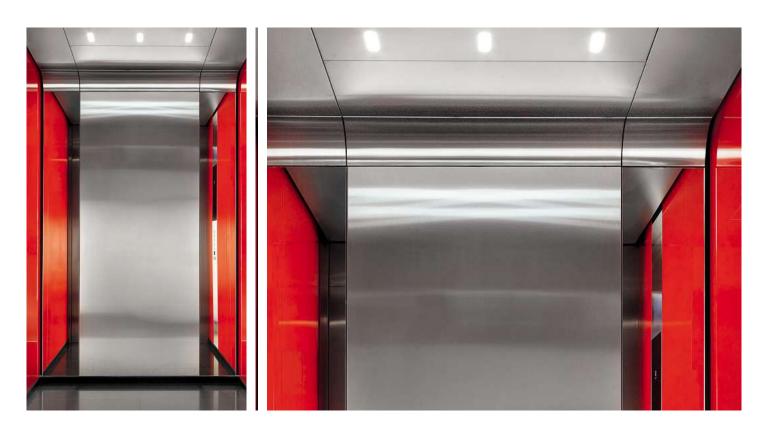

## Park Avenue Sophisticated and elegant

Discover pure elegance with back painted glass walls or choose wood laminate to create a more contemporary ambiance. The optional wave design, a rounded transition from ceiling to rear wall, gives your car a unique appearance. An additional highlight is a gold or silvershimmer from our metallic glass collection or a bronze or satinated grey finish on stainless steel. Matched lighting perfects the stylish design of this elevator – an ideal fit for representative buildings like high-end residential, hotels and offices.