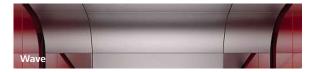

#### Wave

The optional "wave", a rounded design element that beautifully merges ceiling and rear wall, provides the car with unique elegance.