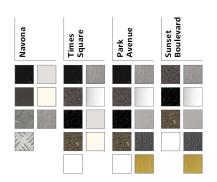

### Navona Functional and durable

Provide clarity and solid comfort to your car with this robust design line. Fresh colors, a contrasting rear wall, the option of three different floors or a bare floor make Navona the right choice for residential applications.

### Times Square Modern and versatile

Determine your contemporary look. Choose from warm or cool colors to create a fresh look or combine the options to enhance contrast for more depth. Select glass doors and walls for transparency. Use a bare car option to create your style and taste. Times Square adds distinctive features to any public, commercial or residential building.

## Park Avenue Sophisticated and elegant

Discover pure elegance with back painted glass walls or choose wood laminate to create a more contemporary ambiance. The optional wave design, a rounded transition from ceiling to rear wall, gives your car a unique appearance. An additional highlight is a gold or silvershimmer from our metallic glass collection or a bronze or satinated grey finish on stainless steel. Matched lighting perfects the stylish design of this elevator – an ideal fit for representative buildings like high-end residential, hotels and offices.

## Sunset Boulevard Inspirational and full of character

Aim high for passenger excitement in upmarket locations like hotels, clubs and restaurants. The combination of premium quality materials, captivating patterns and

splashy color gradients make this car a unique experience. Lighting and ceiling concepts create a fascinating atmosphere. Make your elevator become your stage.