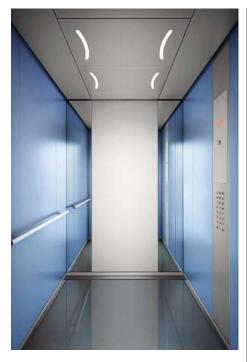

## Park Avenue Sophisticated and elegant

Discover pure elegance with back painted glass walls or choose wood laminate to create a more contemporary ambiance. The optional wave design, a rounded transition from ceiling to rear wall, gives your car a unique appearance. An additional highlight is a gold or silvershimmer from our metallic glass collection or a bronze or satinated grey finish on stainless steel. Matched lighting perfects the stylish design of this elevator – an ideal fit for representative buildings like high-end residential, hotels and offices.

## Park Avenue Sophisticated and elegant