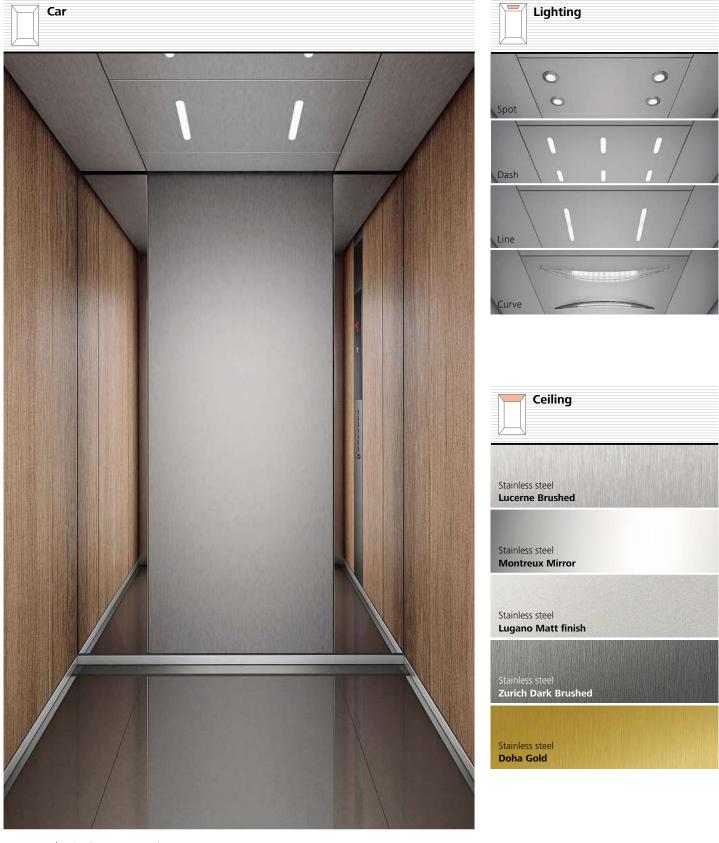

## Step 1

**Combine colors and materials.** Choose out of four design lines or combine with glass walls and doors.

Step 2

**Select your operating panels.** Integrate stainless steel or glass panels in black or white.

Step 3

**Pick a floor and ceiling.**Choose from stainless steel ceiling options with a matt or gold finish and matching floors.

#### Choose the lighting.

Create ambiance with direct or indirect lighting and different lighting designs like square, spot or curve.