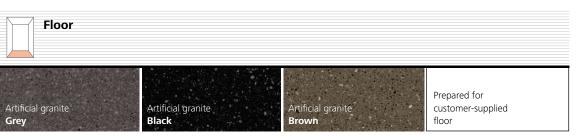

Step 3

**Pick a floor and ceiling.**Choose from stainless steel ceiling options with a matt or gold finish and matching floors.

### Floor Artificial granite Grey