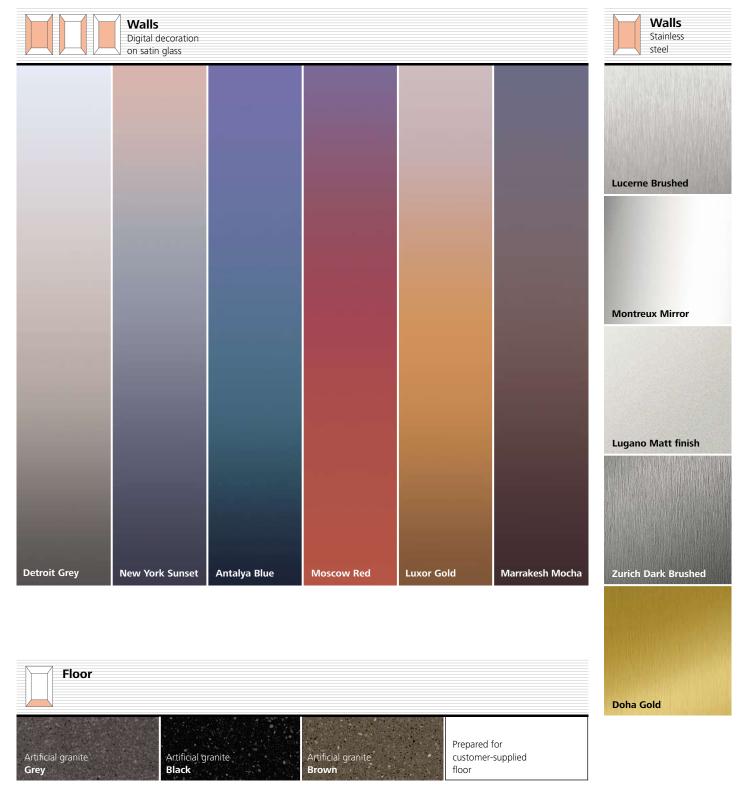

## Step 1

**Combine colors and materials.** Choose out of four design lines or combine with glass walls and doors.

Step 2

**Select your operating panels.** Integrate stainless steel or glass panels in black or white.

Step 3

**Pick a floor and ceiling.**Choose from stainless steel ceiling options with a matt or gold finish and matching floors.

#### Digital print on satinated glass

Gorgeous and intense colors, emphasized through satin glass for more elegance. From atmospheric blue-red to warm gray-beige color gradients, this design allows you to create a fascinating ambiance and an unforgettable ride experience.

#### Digital print on stainless steel

Create ambiance not only with colors but with eyecatching patterns printed on stainless steel. Choose clear structured geometrical forms or bold organic designs. No matter the size of your car, digital decoration patterns always look stunning.