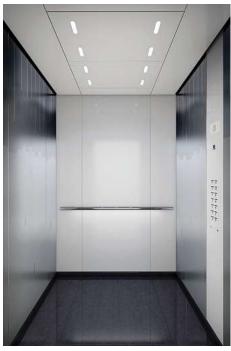

## Park Avenue Sophisticated and elegant

Discover pure elegance with back painted glass walls or choose wood laminate to create a more contemporary ambiance. The optional wave design, a rounded transition from ceiling to rear wall, gives your car a unique appearance. An additional highlight is a gold or silvershimmer from our metallic glass collection or a bronze or satinated grey finish on stainless steel. Matched lighting perfects the stylish design of this elevator – an ideal fit for representative buildings like high-end residential, hotels and offices.

#### Wave

The optional "wave", a rounded design element that beautifully merges ceiling and rear wall, provides the car with unique elegance.