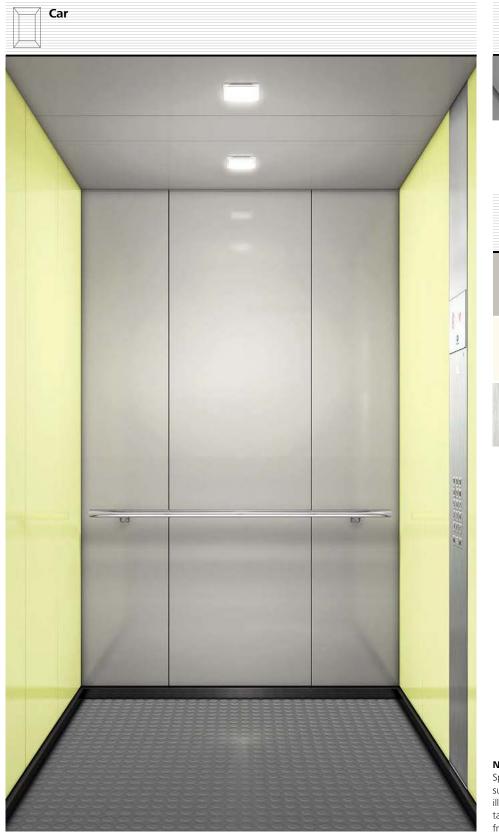

### Navona Functional and durable

Provide clarity and solid comfort to your car with this robust design line. Fresh colors, a contrasting rear wall, the option of three different floors or a bare floor make Navona the right choice for residential applications.

Stainless steel can be added to rear and side walls. Navona's interior stands for long lasting functionality right where it is needed.