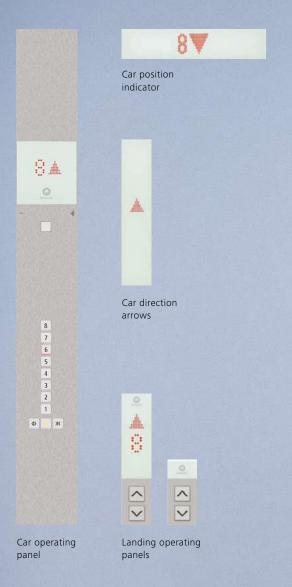

#### Linea 100

Functional design in stainless steel. Integrated white glass display with large, easily readable red LED dot matrix. Clear push buttons with red call confirmation.

#### Linea 300

Versatile in decoration. Modern and robust face plate in stainless steel, mirror polished or linen. Push buttons with clear white illumination which turns red when call is recognized. Glass panel in white or black with large, easily readable, high-resolution red LED dot matrix display.

#### **Optional features:**

- TFT LCD screen
- Concealed attendant box
- Different mounting options for landing fixtures
- Key switches
- Card reader
- Braille on buttons

Landing operating panel

PORT Terminal with card reader

#### **Linea Vetro**

Stylish and elegant full height glass panel in black or white, integrates seamlessly in the car interior. Touch sensitive operation with clearly readable high-resolution TFT LCD display. An eye-catching design for an exclusive ambiance.

#### **PORT Terminal**

This new range of hall call destination terminals delivers brainpower to your building. Various PORT Terminal options are available to optimize traffic flows. For detailed information, visit www.theporttechnology.com.