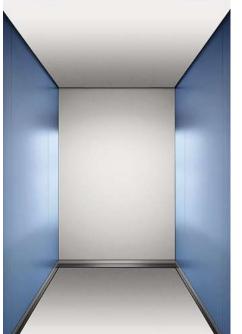

### Navona Functional and durable

Provide clarity and solid comfort to your car with this robust design line. Fresh colors, a contrasting rear wall, the option of three different floors or a bare floor make Navona the right choice for residential applications.

Stainless steel can be added to rear and side walls. Navona's interior stands for long lasting functionality right where it is needed.