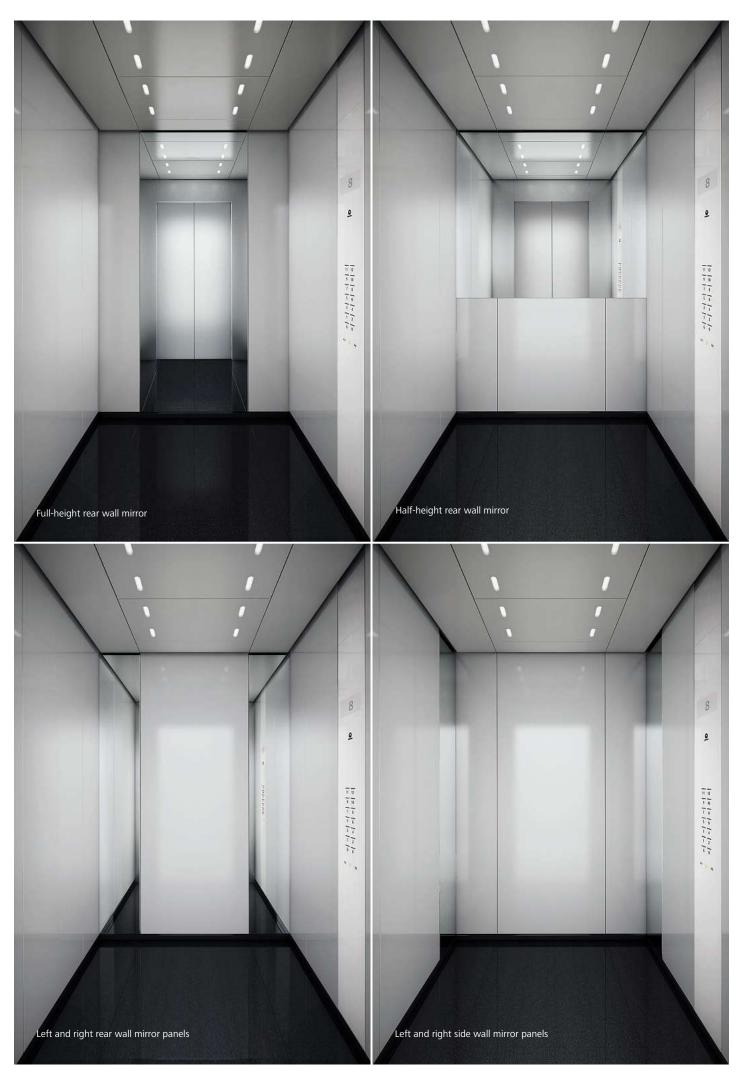

#### Mirrors

Mirrors always add a special sense of space to rooms and buildings. In order to give your car more appeal and depth, the side walls or the rear wall can be provided with a full-height or half-height safety-glass mirror.