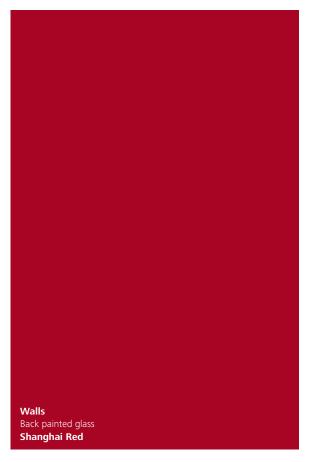

#### **Back painted glass**

By putting color behind glass, you create a high gloss and vibrant effect that adds a pleasant ambiance to your car. In order to make the back painted glass walls perfectly fit the overall appearance of the building, you can either choose from pre-selected colors or optionally specify any NCS (Natural Color System) color.