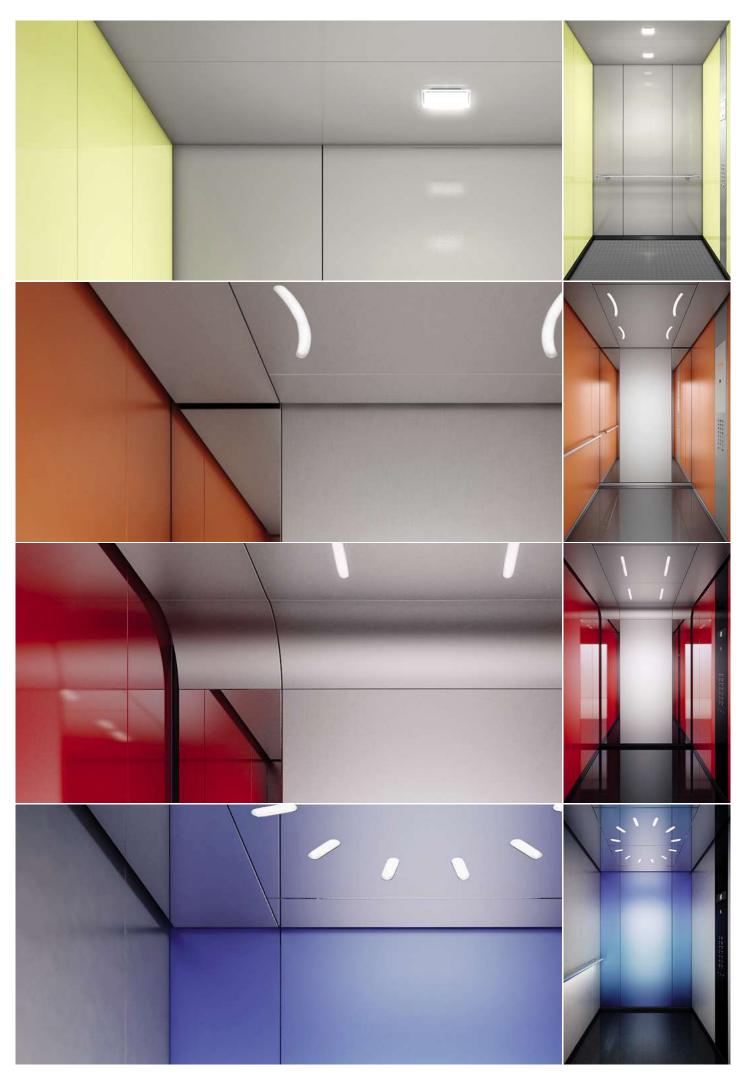

### Navona Functional and durable

Provide clarity and solid comfort to your car with this robust design line. Fresh colors, a contrasting rear wall, the option of three different floors or a bare floor make Navona the right choice for residential applications.

Stainless steel can be added to rear and side walls. Navona's interior stands for long lasting functionality right where it is needed.

### Navona

## Functional and durable