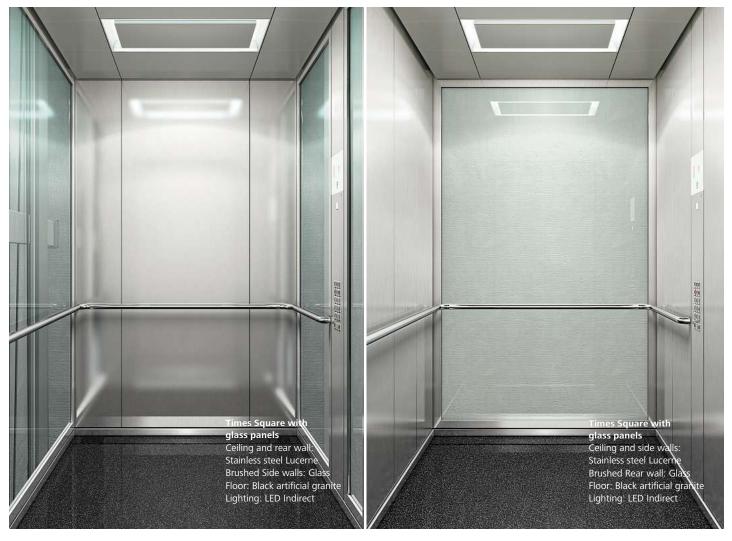

## Eye-catching transparency From glass walls and doors to glass cars

#### Glass walls and doors for more transparency

Experience maximum visibility and unique views like never before. Select from a wide range of glass doors that suit your application. Glass can be selected for side and rear walls of the car for complete transparency or combined with other car interior materials from the Times Square, Park Avenue and Sunset Boulevard design lines.