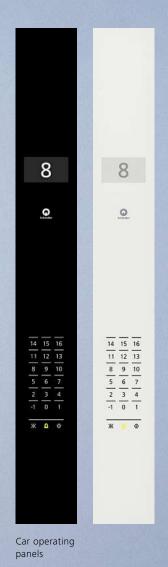

## Elegant design. Easy to operate. An invitation to passenger control.

#### Linea 100

Functional design in stainless steel. Integrated white glass display with large, easily readable red LED dot matrix. Clear push buttons with red call confirmation.

#### Linea 300

Versatile in decoration. Modern and robust face plate in stainless steel, mirror polished or linen. Push buttons with clear white illumination which turns red when call is recognized. Glass panel in white or black with large, easily readable, high-resolution red LED dot matrix display.