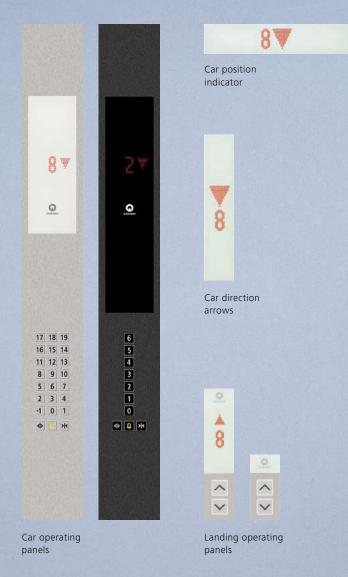

#### **Landing arrangement**

Schindler 5500 fixtures and landing indicators help passengers to find the way to the elevator and get to their selected destination comfortably. Choose your optimal landing arrangements for simplex and multiplex installations, surface or wall mounting.

## Elegant design. Easy to operate. An invitation to passenger control.

#### Linea 100

Functional design in stainless steel. Integrated white glass display with large, easily readable red LED dot matrix. Clear push buttons with red call confirmation.

#### Linea 300

Versatile in decoration. Modern and robust face plate in stainless steel, mirror polished or linen. Push buttons with clear white illumination which turns red when call is recognized. Glass panel in white or black with large, easily readable, high-resolution red LED dot matrix display.

#### **Optional features:**

- TFT LCD screen
- Concealed attendant box
- Different mounting options for landing fixtures
- Key switches
- Card reader
- Braille on buttons

Landing operating panel

PORT Terminal with card reader

#### **Linea Vetro**

Stylish and elegant full height glass panel in black or white, integrates seamlessly in the car interior. Touch sensitive operation with clearly readable high-resolution TFT LCD display. An eye-catching design for an exclusive ambiance.

#### **PORT Terminal**

This new range of hall call destination terminals delivers brainpower to your building. Various PORT Terminal options are available to optimize traffic flows. For detailed information, visit www.theporttechnology.com.