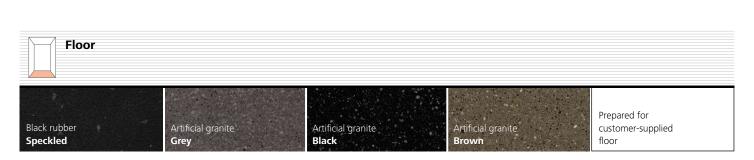

Step 3

**Pick a floor and ceiling.**Choose from stainless steel ceiling options with a matt or gold finish and matching floors.

### Floor Artificial granite Grey