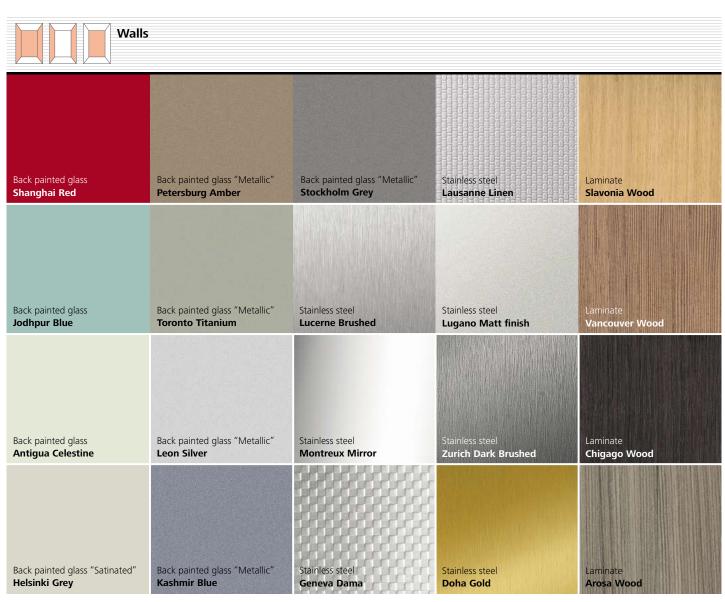

#### **Back painted glass**

By putting color behind glass, you create a high gloss and vibrant effect that adds a pleasant ambiance to your car. In order to make the back painted glass walls perfectly fit the overall appearance of the building, you can either choose from pre-selected colors or optionally specify any NCS (Natural Color System) color.

#### +Back painted glass option

Define your own NCS color.