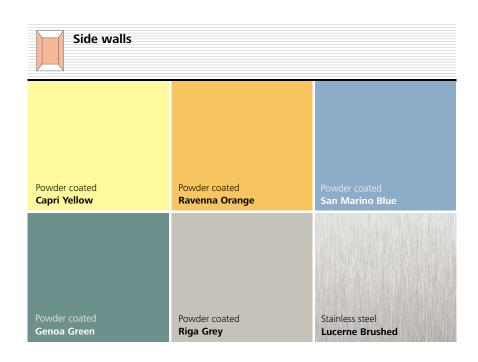

### Navona Functional and durable

Provide clarity and solid comfort to your car with this robust design line. Fresh colors, a contrasting rear wall, the option of three different floors or a bare floor make Navona the right choice for residential applications.

Stainless steel can be added to rear and side walls. Navona's interior stands for long lasting functionality right where it is needed.