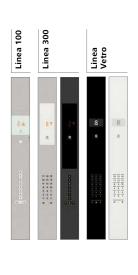

## Elegant design. Easy to operate. An invitation to passenger control.

#### Linea 100

Functional design in stainless steel. Integrated white glass display with large, easily readable red LED dot matrix. Clear push buttons with red call confirmation.

#### Linea 300

Versatile in decoration. Modern and robust face plate in stainless steel, mirror polished or linen. Push buttons with clear white illumination which turns red when call is recognized. Glass panel in white or black with large, easily readable, high-resolution red LED dot matrix display.

#### **Linea Vetro**

Stylish and elegant full height glass panel in black or white, integrates seamlessly in the car interior. Touch sensitive operation with clearly readable high-resolution TFT LCD display. An eye-catching design for an exclusive ambiance.