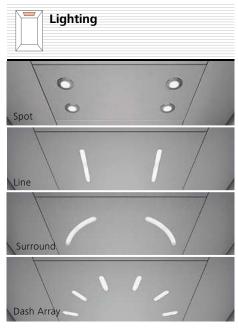

#### Choose the lighting.

Create ambiance with direct or indirect lighting and different lighting designs like square, spot or curve.