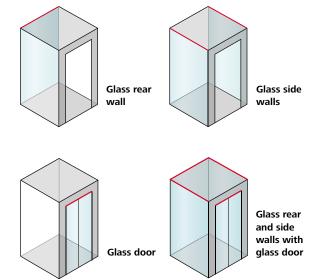

## Eye-catching transparency From glass walls and doors to glass cars

#### Glass walls and doors for more transparency

Experience maximum visibility and unique views like never before. Select from a wide range of glass doors that suit your application. Glass can be selected for side and rear walls of the car for complete transparency or combined with other car interior materials from the Times Square, Park Avenue and Sunset Boulevard design lines.

Frames for glass walls are available in two stainless steel finishes.