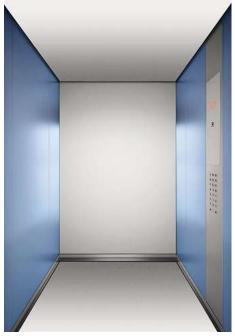

## Freedom of design

Create the look and feel you like. Combine colors, materials, lighting, mirrors, handrails and fixtures to achieve the ambiance that fits both your ideas and your building. Choose from one of our four interior design lines or design the whole car to your own taste.

Our favorite designs just give you an idea of what is possible and can be easily combined. If you like to be more creative, you can even design your own car.

# The whole variety — in five steps only. This elevator follows your ideas.