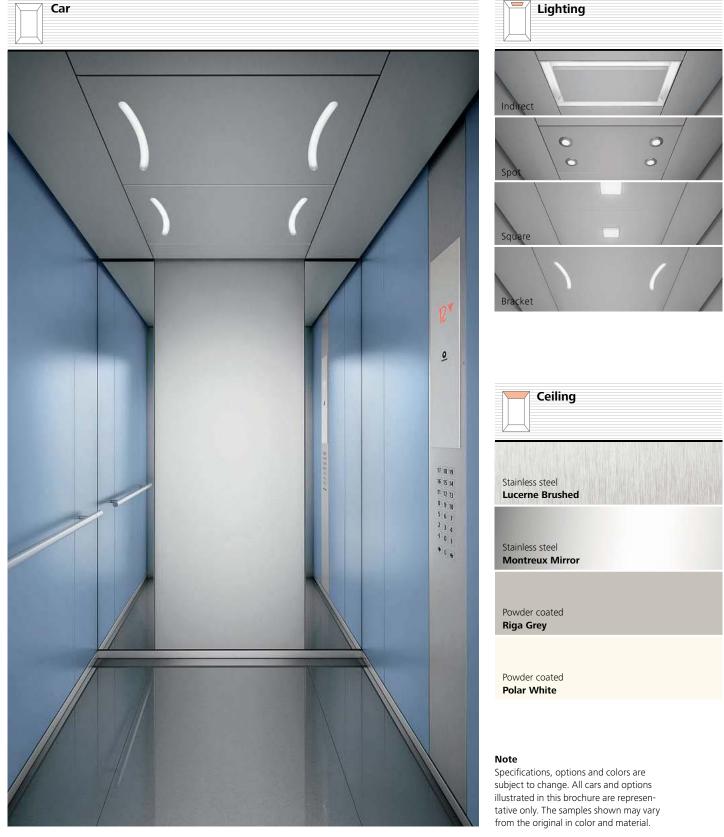

## Step 1

**Combine colors and materials.** Choose out of four design lines or combine with glass walls and doors.

Step 2

**Select your operating panels.** Integrate stainless steel or glass panels in black or white.

Step 3

**Pick a floor and ceiling.**Choose from stainless steel ceiling options with a matt or gold finish and matching floors.

#### Choose the lighting.

Create ambiance with direct or indirect lighting and different lighting designs like square, spot or curve.