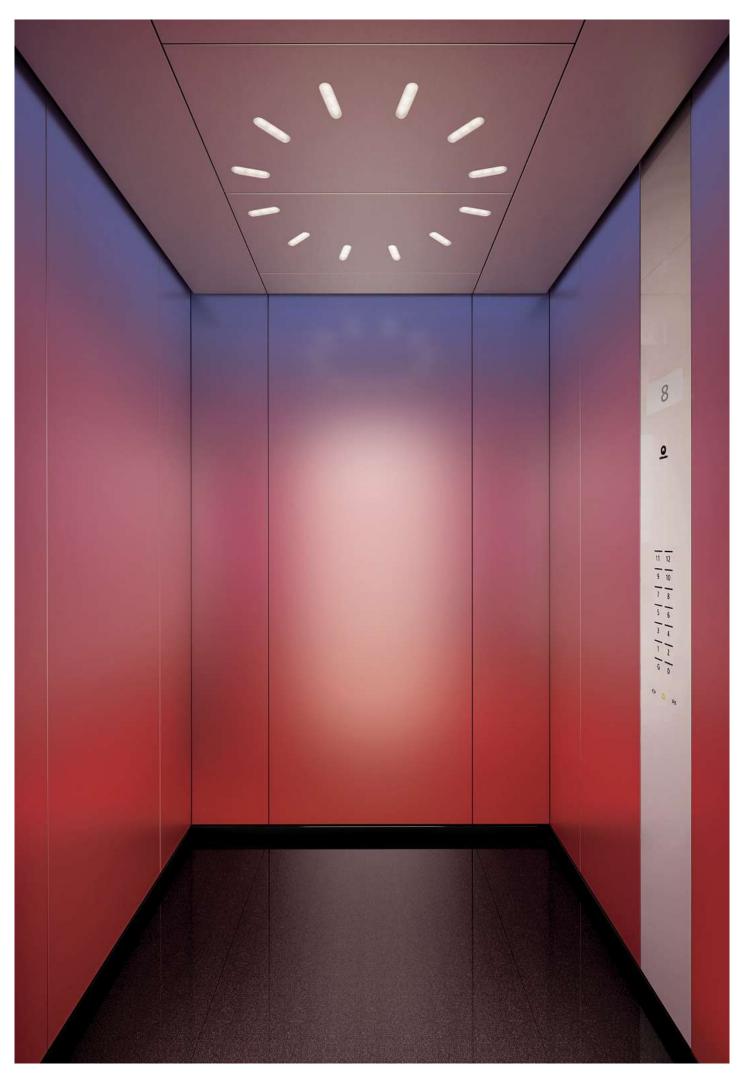

#### Digital print on satinated glass

Gorgeous and intense colors, emphasized through satin glass for more elegance. From atmospheric blue-red to warm gray-beige color gradients, this design allows you to create a fascinating ambiance and an unforgettable ride experience.

## Sunset Boulevard Digital print on satinated glass