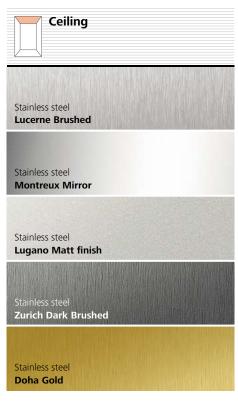

Step 3

**Pick a floor and ceiling.**Choose from stainless steel ceiling options with a matt or gold finish and matching floors.