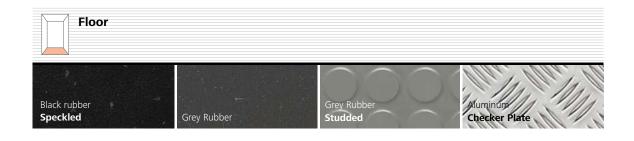

Step 3

**Pick a floor and ceiling.**Choose from stainless steel ceiling options with a matt or gold finish and matching floors.