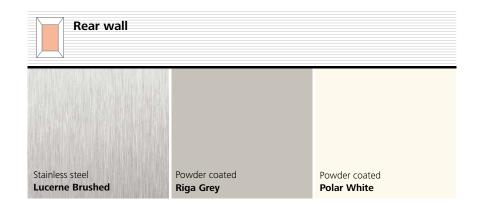

### Navona Functional and durable

Provide clarity and solid comfort to your car with this robust design line. Fresh colors, a contrasting rear wall, the option of three different floors or a bare floor make Navona the right choice for residential applications.

Stainless steel can be added to rear and side walls. Navona's interior stands for long lasting functionality right where it is needed.