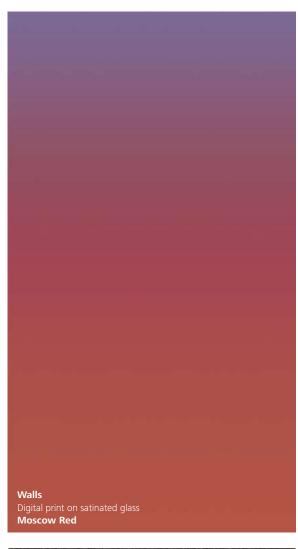

#### Digital print on satinated glass

Gorgeous and intense colors, emphasized through satin glass for more elegance. From atmospheric blue-red to warm gray-beige color gradients, this design allows you to create a fascinating ambiance and an unforgettable ride experience.