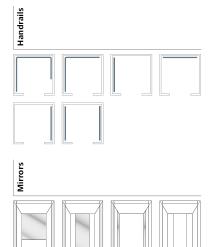

#### Mirrors

Mirrors always add a special sense of space to rooms and buildings. In order to give your car more appeal and depth, the side walls or the rear wall can be provided with a full-height or half-height safety-glass mirror.

#### **Handrails**

Even though your elevator travels smoothly and with almost no sound, handrails convey a feeling of security. Stainless steel handrails match the interior and shapes of your car and can be mounted to the side and rear walls. Illuminated handrails and skirting are an additional highlight and add to the overall ambiance of the car.